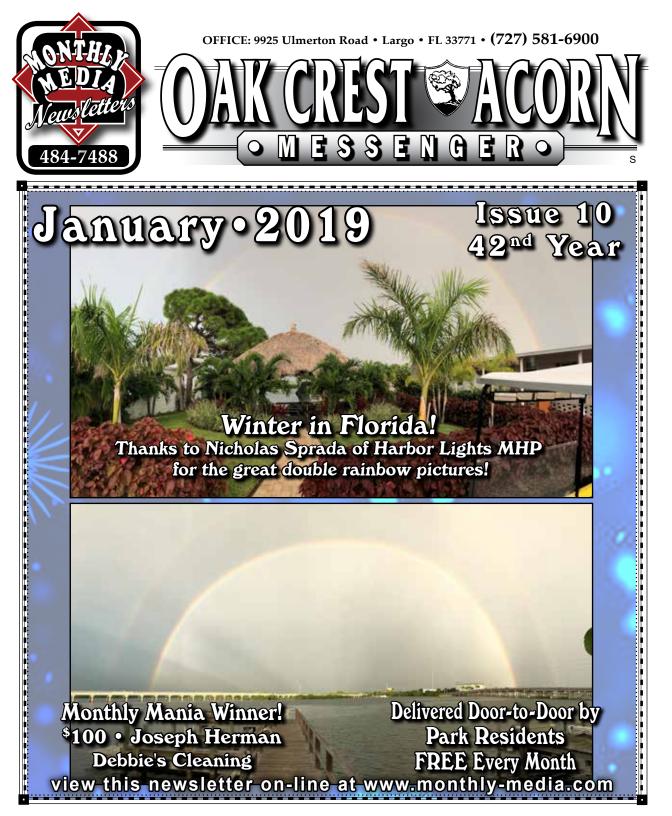

## THANKS TO OUR CHRISTMAS WINDOW PAINTERS!

hanks to everyone who helped paint the Christmas decorations on the clubhouse windows - everyone takes a look at them - they're beautiful! A special thanks to the new people who came to paint and to meet the rest of us.